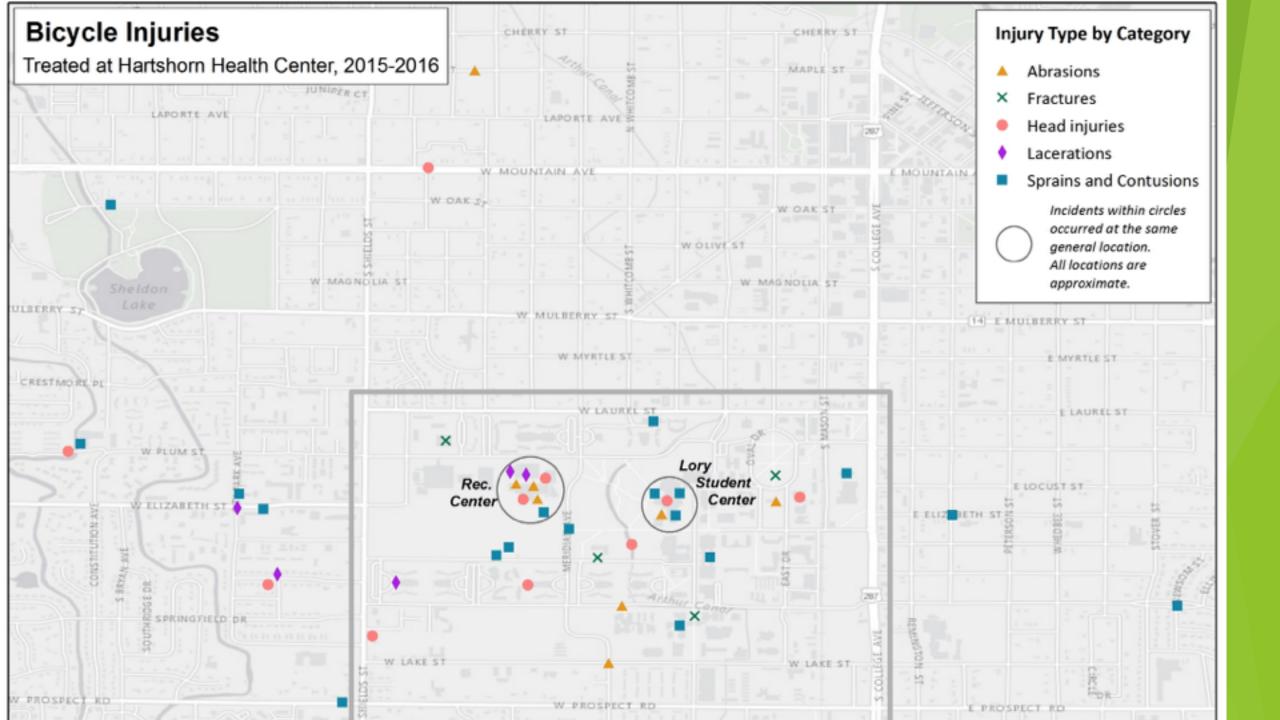

## How to Affect Students: Informed Data-Driven Decision Making

- ► Bike Ridership Counts
  - 8 total bicycle and ped counters on campus
- Transfort Ridership Statistics
- Campus bicycle crash and injury records
- Campus Surveys