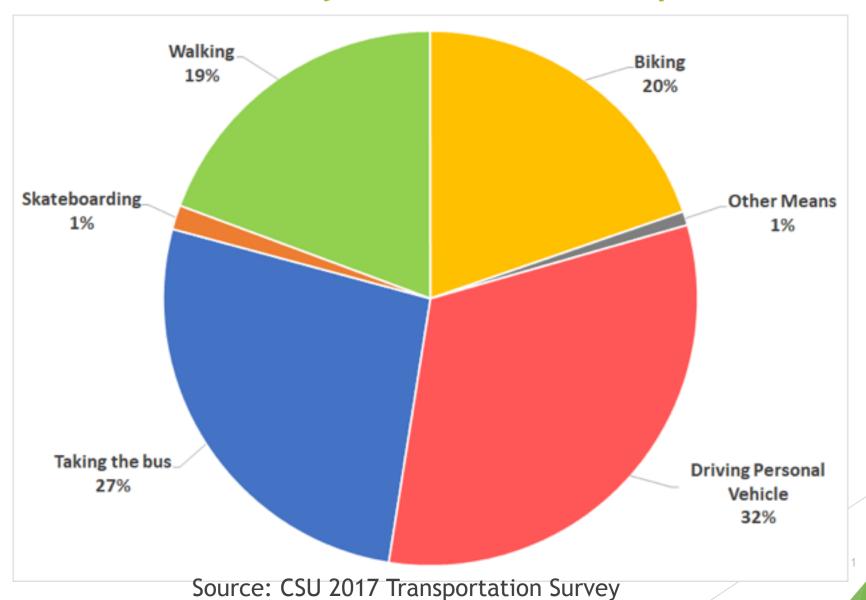

| Donale Januardi                         |         |           |           |           |          | <b> </b> |
|          |                                         |         |           |           |           |          | i        |
| 64<br>65 | Year Bond Retires:                      |         |           |           |           |          |          |

## As Fee-Paying Students, ATFAB is Sensitive to Student Fees and Cognizant of Tuition Rises

- Alternative transportation spending can actually save students money
- Shift resources from car/gas/parking pass toward more important things such as rent
- Feel safer and have better experience biking, skating, walking, or riding bus to campus.

# Why does ATFAB recommend an investment pool?

### Students: Primary Mode of Transportation



# No Dedicated Investment Pool for Pedestrians/Cyclists/Skateboarders





## We know students are cycling and walking. But are they safe?

- Many mode conflicts
   happen on our campus
   that are reported
   (usually because of an
   injury)
  - Bike to Ped
  - Bike to Automobile
  - Ped to Automobile
- MOST are NOT reported



#### CSW BicycleAC cashes -2015-20156 School Year





## How to Affect Students: Informed Data-Driven Decision Making

- ► Bike Ridership Counts
  - 8 total bicycle and ped counters on campus
- Transfort Ridership Statistics
- Campus bicycle crash and injury records
- Campus Surveys



## When Investments are made, they are Successful

- Commencing April 2017
- Extension of Around the Horn to the South Residence Halls
- Late night service on the West Elizabeth