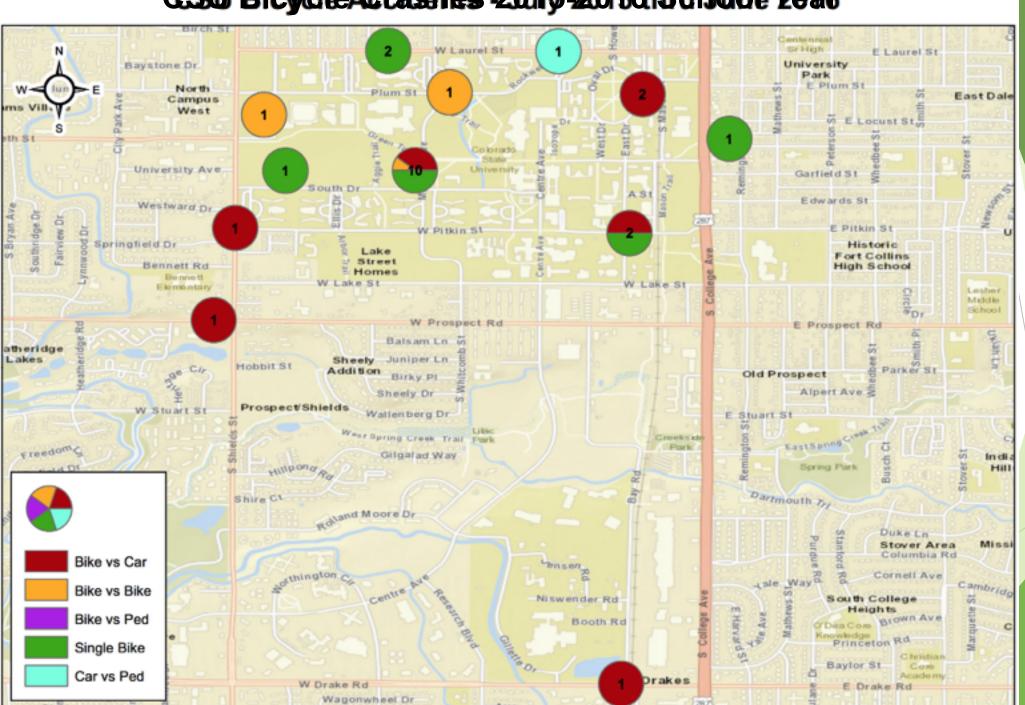

## We know students are cycling and walking. But are they safe?

- Many mode conflicts
   happen on our campus
   that are reported
   (usually because of an
   injury)
  - Bike to Ped
  - Bike to Automobile
  - Ped to Automobile
- MOST are NOT reported

#### CSW BicycleAC cashes -2015-20156 School Year