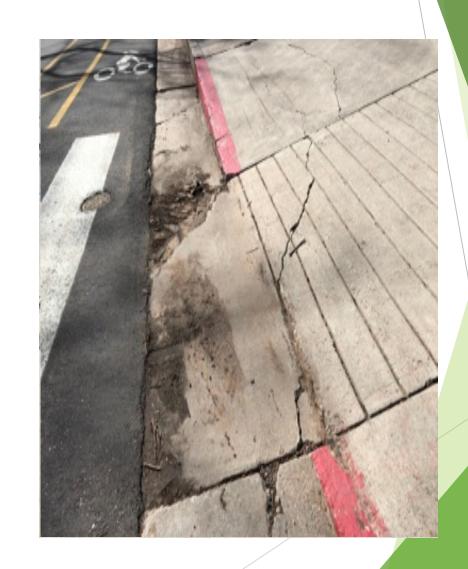

## Close Gaps in Infrastructure Safety

### Close Gaps for CSU Students

Access for Everyone.

"ADA requirements may meet the law, but they don't meet the needs of students."

# Fixing Crossings in Oval for Students with Mobility Issue

### Infrastructure Projects can be Expensive

- Project costs range from \$20,000 for minor improvements to \$1 million dollars+ for large investments.
- Engineering costs for large projects alone can cost \$60,000.
- Inflation makes these projects more expensive every year.
- ATFAB wants to make these projects a priority on campus.